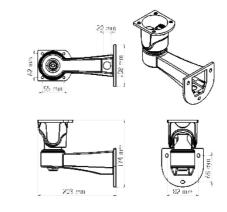

## Accessories:

HAY-METRO-BRACKET -Replacement 3 Part Bracker assembly for Metro 230V or LV

\* Also available with a POE switch see HAY-METROPOE datasheet for more information