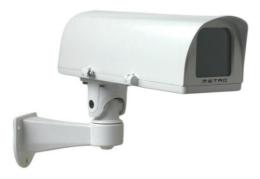

#### HAY-METRO 230 (230v) & HAY-METRO LV (12v / 24v Dual Voltage Heater)

Fully Cable Managed CCTV Camera Housing Side Opening for Ease of Installation & Maintenance Weather Proof to IP67 3 Year Anti-Corrosion Warranty Manufactured From Die Cast Aluminium Quick Release Removable Top Low Power Consumption with dual voltage heater. 12v =1.2A - 24vAC =600Ma