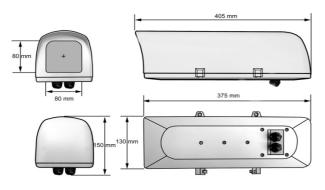

# HAYDON

## HAY-METRO 230V & HAY-METRO LV (12Vdc/24Vac)



#### HAY-METRO 230 (230v) & HAY-METRO LV (12v / 24v Dual Voltage Heater)

Fully Cable Managed CCTV Camera Housing Side Opening for Ease of Installation & Maintenance Weather Proof to IP67 3 Year Anti-Corrosion Warranty Manufactured From Die Cast Aluminium Quick Release Removable Top Low Power Consumption with dual voltage heater. 12v =1.2A - 24vAC =600Ma

### **Dimensions:**





## Accessories:

#### HAY-POLEMOUNT

Polemount adapter for the METRO 230 or LV

2 Clamps for pole sizes 67mm to 127mm 83mm to 178mm.

HAY-METRO-HEATER 230V - Replacement Heater Element and PCB for Metro 230V

HAY-METRO-LV - Replacement Heater Element and PCB for Metro LV

HAY-METRO-BRACKET -Replacement 3 Part Bracker assembly for Metro 230V or LV

\* Also available with a POE switch see HAY-METROPOE datasheet for more information