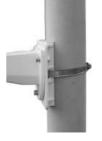

#### HAY-POLEMOUNT

Polemount adapter for the METRO 230 or LV

2 Clamps for pole sizes 67mm to 127mm 83mm to 178mm.

HAY-METRO-HEATER 230V - Replacement Heater Element and PCB for Metro 230V

HAY-METRO-LV - Replacement Heater Element and PCB for Metro LV