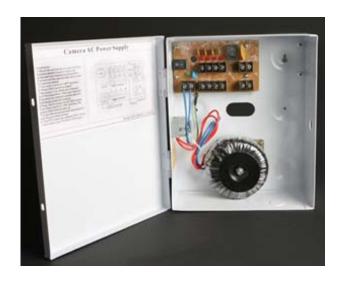

## 24vAC Metal Boxed Multi Output

|                                        | HAY-PSU4/1-1/4A 24V                                                          | HAY-PSU4/2-2/4A 24V                                                       | HAY-PSU8/1-1/8A 24V                                                        |
|----------------------------------------|------------------------------------------------------------------------------|---------------------------------------------------------------------------|----------------------------------------------------------------------------|
| Input Voltage                          | AC230V/50Hz Rated 3amp<br>main fuse                                          | AC230V/50Hz Rated 3amp<br>main fuse                                       | AC230V/50Hz Rated 3amp<br>main fuse                                        |
| Outputs                                | DUAL OUTPUT<br>4 x 1A or 1 x 4A 24VAC                                        | DUAL OUTPUT<br>4 x 2A or 2 x 4A 24VAC                                     | DUAL OUTPUT<br>8 x 1A or 1x 8A 24VAC                                       |
| Maximum Output                         | 4 Amps                                                                       | 8 Amps                                                                    | 8 Amps                                                                     |
| Auto Reset PTC Fuse for each<br>Output | Maximum Per Output 4 x 1A  – 1.1Amps 1 x 4A – 84Amps * 4 Amps Total Output * | Maximum Per Output 4 x 2A  – 2Amps 2 x 4A – 4Amps * 8 Amps Total Output * | Maximum Per Output 8 x 1A - 1.1Amps 1 x 8A - 8Amps * 8 Amps Total Output * |
| Surge Protected                        | My V                                                                         | My V                                                                      | My V                                                                       |
| Internal ON/OFF Power<br>Switch        | ✓                                                                            | ✓                                                                         | ✓                                                                          |
| Individual LED Output<br>Indicator     | ✓                                                                            | ✓                                                                         | ✓                                                                          |
| Dimensions                             | 10 x 21.5 x 25 cm<br>Weight 3.6 Kgs                                          | 10 x 21.5 x 25 cm<br>Weight 4.8 Kgs                                       | 10 x 21.5 x 25 cm<br>Weight 4.8 Kgs                                        |
| CE & RoHS Compliant                    | ✓                                                                            | ✓                                                                         | ✓                                                                          |

All Models: Storage Temperature - 20 to 85C; Operating Temperature -10 to 40C; Operating Relative Humidity 0-90% All Models: White Powder Coated Steel Enclosure with PG9 Cable Gland & 5 x 22mm OD Knockouts